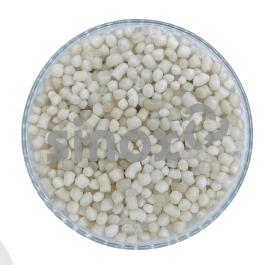

## **Technical Data Sheet**

PP Regranulate natural color

Product Code: 014809

## **Description**

This natural colored PP regranulate comes from Post Industrial Recycling PIR and was recovered in Europe. It is suitable for injection moulding applications.

| Physical Properties               | Value     | Units    | Test Method         |
|-----------------------------------|-----------|----------|---------------------|
| Density                           | 0.92      | g/cm³    | DIN 53479           |
| MFR (230°C/2.16kg)                | 3.2       | g/10 min | DIN ISO 1133-1      |
| Tensile strength                  | 30-35     | N/mm²    | DIN EN ISO 527      |
| Elongation at Break               | >50       | %        | DIN EN ISO 527      |
| E-Module                          | 1400-1515 | N/mm²    | DIN EN ISO 527      |
| Notched impact<br>strength (23°C) | 5.5       | kJ/m²    | DIN EN ISO 179, 1eA |
| Ash content                       | 0.1       | %        | DIN EN ISO 1172     |