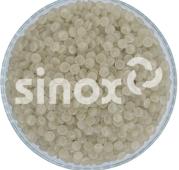

### Description

LDPE / LLDPE 081101\_1 is produced by around 70% industrial, market film LDPE and around 30% LLDPE industrial and market film.

| General Properties | Unit    | Specification |
|--------------------|---------|---------------|
| Color              | /       | Light straw   |
| MFR (2.16kg)       | g/10min | around 0.85   |
| MVR                | g/10min | around 0.95   |
| Filtration         | microns | 125           |
| Density            | g/cm3   | 0.915         |
| Humidity           | %       | 0.06          |