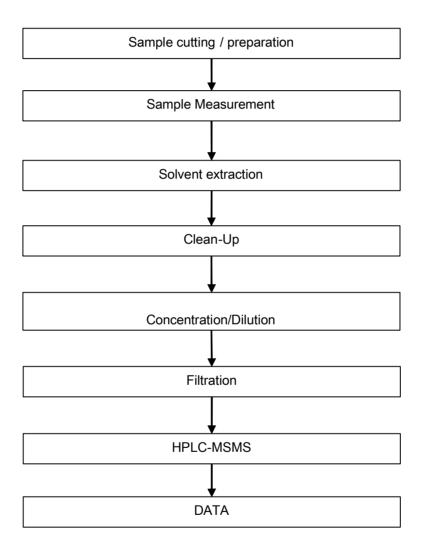

## **BPA Testing Flow Chart**

Unless otherwise agreed in writing, this document is issued by the Company subject to its General Conditions of Service printed overleaf, available on request or accessible at <a href="http://www.sgs.com/en/Terms-and-Conditions.aspx">http://www.sgs.com/en/Terms-and-Conditions.aspx</a> and, for electronic format documents, subject to Terms and Conditions for Electronic Documents at <a href="http://www.sgs.com/en/Terms-and-Conditions/Terms-e-Document.aspx">http://www.sgs.com/en/Terms-and-Conditions/Terms-e-Document.aspx</a>. Attention is drawn to the limitation of liability, indemnification and jurisdiction issues defined therein. Any holder of this document is advised that information contained hereon reflects the Company's findings at the time of its intervention only and within the limits of Client's instructions, if any. The Company's sole responsibility is to its Client and this document does not exonerate parties to a transaction from exercising all their rights and obligations under the transaction documents. This document cannot be reproduced except in full, without prior written approval of the Company. Any unauthorized alteration, forgery or falsification of the content or appearance of this document is unlawful and offenders may be prosecuted to the fullest extent of the law. Unless otherwise stated the results shown in this test report refer only to the sample(s) tested.